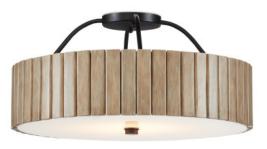

## Tetterby Semi-Flush Mount

In Stock

Overall: 10"h x 20"dia

Finish: Taupe / Black / White Materials: Bamboo / Wrought Iron / Acrylic

Item Weight: 13 lbs. Number of Lights: 1 Suggested Bulb: Integrated LED 23/23

Cord: 2'

Sustainable materials and modern natural style were the inspirations for the Tetterby Flush-Mount. Made from natural bamboo in a light taupe finish for a whitewashed effect, this tan flush-mount is one of our offerings fitted with integrated LED technology. The blacksmith finish on the finial that holds the acrylic diffuser in place adds a contrasting element.