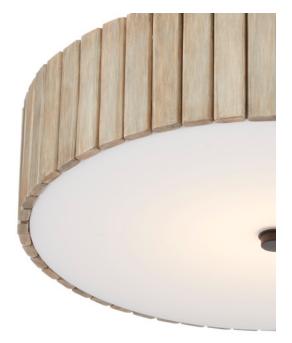

## Tetterby Semi-Flush Mount

In Stock

Overall: 10"h x 20"dia

Finish: Taupe / Black / White Materials: Bamboo / Wrought Iron / Acrylic

Item Weight: 13 lbs. Number of Lights: 1 Suggested Bulb: Integrated LED 23/23

Cord: 2'

Sustainable materials and modern natural style were the inspirations for the Tetterby Flush-Mount. Made from natural bamboo in a light taupe finish for a whitewashed effect, this tan flush-mount is one of our offerings fitted with integrated LED technology. The blacksmith finish on the finial that holds the acrylic diffuser in place adds a contrasting element.